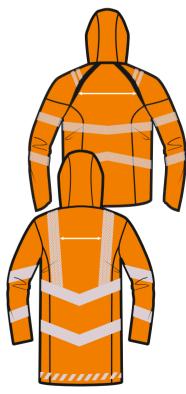

## **GARMENT BRANDING AREA GUIDELINES**

| GARMENT TYPE                 | FRONT<br>DIMENSION | BACK<br>DIMENSION |
|------------------------------|--------------------|-------------------|
| STORM COATS                  |                    |                   |
| P421/PR499, P187/PR502       | 9.5cm              | 28cm              |
| EVO100/EVO250                | 11cm               | 29cm              |
| P704/PR705                   | 7cm                | 18.5cm            |
| JACKETS                      |                    |                   |
| P533/PR5155, P191/PR496      | 10cm               | 28cm              |
| EVO103/EVO253                | 8.5cm              | 25cm              |
| LFE909/LFE910                | 9.5cm              | 13cm              |
| LFE912/LFE913                | 19.5cm             | 43.5cm            |
| LFE918/LFE919                | 9cm                | 16cm              |
| LFE959/LFE960                | 10cm               | 20cm              |
| LFE962/LFE963                | 18.5cm             | 41cm              |
| LFE968/LFE969                | 6.5cm              | 30.5cm            |
| MID-LAYERS                   |                    |                   |
| P422/PR498                   | 11.5cm             | 27cm              |
| P507/PR508                   | 11.5cm             | 27cm              |
| P534/PR535                   | 9.5cm              | 26.5cm            |
| LFE915/LFE916                | 9cm                | 17cm              |
| P706/PR707                   | 8cm                | 24cm              |
| LFE965/LFE966                | 9cm                | 26cm              |
| POLO SHIRTS                  |                    |                   |
| P175/PR176, P458/PR470       | 9cm                | 23cm              |
| P458CRS/PR470CRS             | 10.5cm             | 23.5cm            |
| LFE900/LFE901, LFE903/LFE904 | 9cm                | 24cm              |
| P700/PR701, P702/PR703       | 7.5cm              | 21cm              |
| LFE950/LFE951, LFE953/LFE954 | 7.5cm              | 21cm              |
| COVERALLS                    |                    |                   |
| P522/PR505                   | 8cm                | 22.5cm            |
| P349/PR339                   | 6cm                | 18.5cm            |