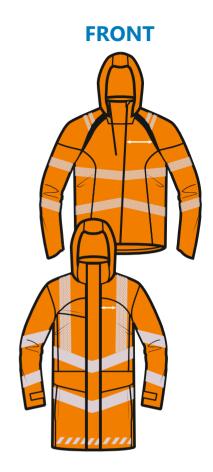

## **GARMENT BRANDING AREA GUIDELINES**

| GARMENT TYPE                 | FRONT<br>DIMENSION | BACK<br>DIMENSION |
|------------------------------|--------------------|-------------------|
| STORM COATS                  |                    |                   |
| P421/PR499, P187/PR502       | 9.5cm              | 28cm              |
| EVO100/EVO250                | 11cm               | 29cm              |
| P704/PR705                   | 7cm                | 18.5cm            |
| JACKETS                      |                    |                   |
| P533/PR5155, P191/PR496      | 10cm               | 28cm              |
| EVO103/EVO253                | 8.5cm              | 25cm              |
| LFE909/LFE910                | 9.5cm              | 13cm              |
| LFE912/LFE913                | 19.5cm             | 43.5cm            |
| LFE918/LFE919                | 9cm                | 16cm              |
| LFE959/LFE960                | 10cm               | 20cm              |
| LFE962/LFE963                | 18.5cm             | 41cm              |
| LFE968/LFE969                | 6.5cm              | 30.5cm            |
| MID-LAYERS                   |                    |                   |
| P422/PR498                   | 11.5cm             | 27cm              |
| P507/PR508                   | 11.5cm             | 27cm              |
| P534/PR535                   | 9.5cm              | 26.5cm            |
| LFE915/LFE916                | 9cm                | 17cm              |
| P706/PR707                   | 8cm                | 24cm              |
| LFE965/LFE966                | 9cm                | 26cm              |
| POLO SHIRTS                  |                    |                   |
| P175/PR176, P458/PR470       | 9cm                | 23cm              |
| P458CRS/PR470CRS             | 10.5cm             | 23.5cm            |
| LFE900/LFE901, LFE903/LFE904 | 9cm                | 24cm              |
| P700/PR701, P702/PR703       | 7.5cm              | 21cm              |
| LFE950/LFE951, LFE953/LFE954 | 7.5cm              | 21cm              |
| COVERALLS                    |                    |                   |
| P522/PR505                   | 8cm                | 22.5cm            |
| P349/PR339                   | 6cm                | 18.5cm            |